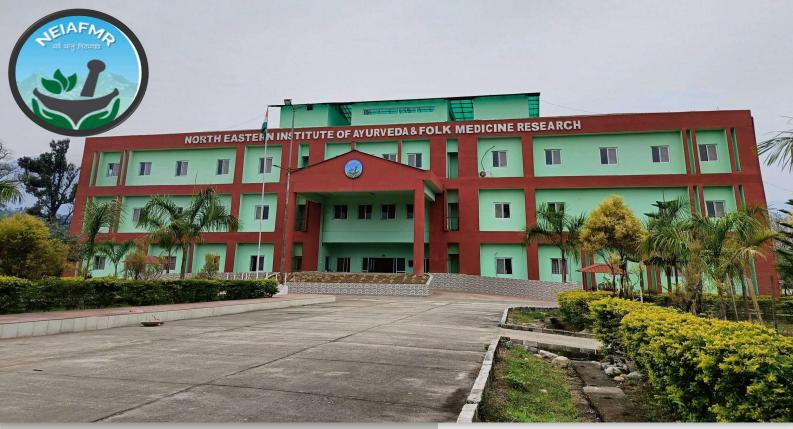

#### **About the Institute**

North Eastern Institute of Folk Medicine (NEIFM), Pasighat, Arunachal Pradesh was established on 21<sup>st</sup> February 2008. Through a Gazette Notification August 21, 2021, the mandate of the institute has been enhanced by adding Ayurveda Academic Courses and renamed the institute as "North Eastern Institute of Ayurveda and Folk Medicine Research (NEIAFMR)". It is an autonomous institute under the Ministry of Ayush, Government of India. The institute is spread over an area of 40 acres land and is located at Pasighat, East Siang District, Arunachal Pradesh. An area of 16 acres has been utilized in Phase- I for the construction of Administrative Buildings (3915.68 Sq mt.), a Guest house (192 Sq mt.), and a Thematic Medicinal Plant Garden (2.5 Ha.).

This institute is equipped with essential infrastructure, including a 60 bedded indoor hospital and necessary equipment for research on Folk Medicine. The institute will create an interface between traditional/folk medicine practitioners and research institutions to enable proper understanding of folk medicine. Where feasible, validated folk medicine practices will be integrated into the mainstream healthcare system, and made available to the public. The Institute has been registered as a society with the Govt. of Arunachal Pradesh under the Societies Registration Act, of 1860.